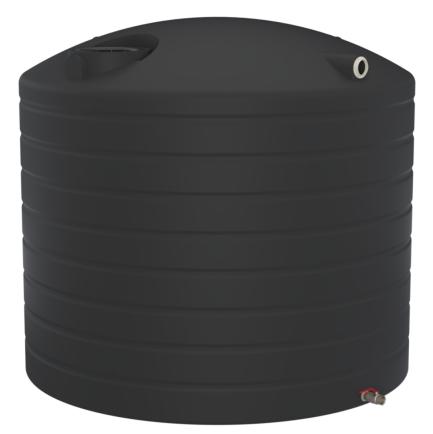

## 10,000ltr Poly Rainwater Tank

Our 10,000L Poly Rainwater Tanks are commonly used for both rain harvesting & stock watering.

SKU: RW-10000 DIMENSIONS:

2500 Dia. x 2100 Inlet H x 2240 Apex H

**SUPPLIED WITH:** 

90mm Overflow

25mm Brass Tank Fitting

FOLY AGRICULTURAL SOLUTIONS

Australia

## **FEATURES:**

- ✓ 400mm Leaf Sieve
- ✓ 90mm Overflow
- ✓ 40mm Outlet & Ball-valve Tap
- Self-Supporting Roof Design (no support poles are necessary)
- Extra thick walls for Maximum Strength
- ✓ One-piece Construction (no joints, seams or part-lines)
- Extra UV Protection
- ✓ 12 Year Warranty