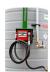

## 10,000ltr Single Skin Diesel Tank

Our 10,000Ltr Single Skin Diesel Tank has a safe fill of 9,400Ltr.

SKU: DLS-10000 DIMENSIONS: 2500 Dia. x 2300 H

## **FEATURES:**

- 2" Fully Galvanised Tanker Fast Fill Connection and Top Fill Kit
- Sight Glass for Tank Level Indication with isolation Ball Valve
- Lockable Steel Manway for access to tank
- Delivery Available to Queensland, NSW, VIC, NT & SA
- 4 specialised Lifting Points
- Designed and Manufactured in Australia by local a family owned and run business
- Manufactured using specialised Hexene diesel approved material
- 2" Free-to-air Vent
- Can be set-up for pumps requiring return lines etc
- Tanks to be installed compliant with the AS1940-2017 Diesel Standard
- Available for depot pick-up in Brisbane QLD, Sydney NSW, Melbourne VIC and Adelaide SA.