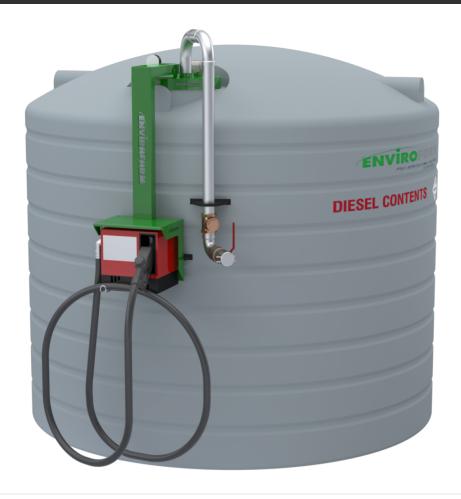

## 10,000ltr Single Skin Diesel Tank

Our 10,000Ltr Single Skin Diesel Tank has a safe fill of 9,400Ltr.

SKU: DLS-10000 DIMENSIONS: 2500 Dia. x 2300 H

## **SUPPLIED WITH:**

Diesel 2" Ball Valve

Diesel Top Fill Kit

Diesel Lifting Lug

## **FEATURES:**

- 2" Fully Galvanised Tanker Fast Fill Connection and Top Fill Kit
- Sight Glass for Tank Level Indication with isolation Ball Valve
- Lockable Steel Manway for access to tank
- Delivery Available to Queensland, NSW, VIC, NT & SA
- 4 specialised Lifting Points
- Designed and Manufactured in Australia by local a family owned and run business
- Manufactured using specialised Hexene diesel approved material
- 2" Free-to-air Vent
- Can be set-up for pumps requiring return lines etc
- Tanks to be installed compliant with the AS1940-2017 Diesel Standard
- Available for depot pick-up in Brisbane QLD, Sydney NSW, Melbourne VIC and Adelaide SA.