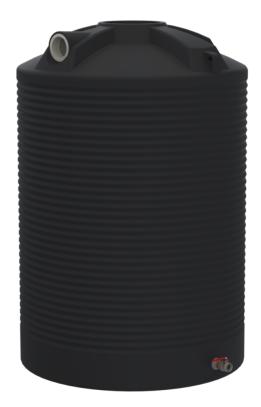

## 1,000ltr Poly Rainwater Tank

1,000ltr Poly Rainwater Tanks are regularly used where space is limited but garden water required.

SKU: RW-1000

DIMENSIONS: 1000 Dia. x 1500 Inlet H x 1500 Apex H

## **FEATURES:**

- ✓ 200mm Leaf Sieve
- ✓ 90mm Overflow
- ✓ 25mm Outlet & Ball-valve Tap
- Corrugated Walls
- Self-Supporting Roof Design (no support poles are necessary)
- Extra thick walls for Maximum Strength
- One-piece Construction (no joints, seams or part-lines)
- Extra UV Protection
- ✓ 12 Year Warranty