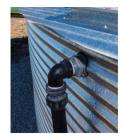

## **SUPPLIED WITH:**

for Steel Liner Tank

50mm Outlet and Ballvalve 100mm Overflow for Steel 500mm Leaf Sieve for Steel Lockable Steel Manway for Liner Tank

Liner Tank

Steel Liner Tank

## **FEATURES:**

- Colorbond® or Zincalume® walls & roof
- Roof trusses hot dipped galvanized
- Australian made polyfabric liner
- 50mm (2") Outlet & Ball-valve Tap
- 100mm (4") Overflow
- 500mm Leaf Sieve or 50mm Inlet
- Lockable Manway Access port
- **Bolt Facias**
- Self-Supporting Roof Design (no support poles are necessary)
- UV resistant materials
- Standard with 20yr warranty
- Installation provided for NSW, ACT and most of VIC