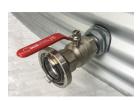

## **SUPPLIED WITH:**

for Steel Liner Tank

50mm Outlet and Ballvalve 100mm Overflow for Steel 500mm Leaf Sieve for Steel Lockable Steel Manway for Liner Tank

Liner Tank

Steel Liner Tank

## **FEATURES:**

- Colorbond® or Zincalume® walls & roof
- Roof trusses hot dipped galvanized
- Australian made polyfabric liner
- 50mm (2") Outlet & Ball-valve Tap
- 100mm (4") Overflow
- 500mm Leaf Sieve or 50mm Inlet
- Lockable Manway Access port
- **Bolt Facias**
- Self-Supporting Roof Design (no support poles are necessary)
- UV resistant materials
- Standard with 20yr warranty
- Installation provided for NSW, ACT and most of VIC