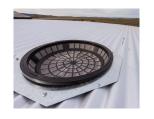

## **SUPPLIED WITH:**

for Steel Liner Tank

50mm Outlet and Ballvalve 100mm Overflow for Steel 500mm Leaf Sieve for Steel Lockable Steel Manway for Liner Tank

Liner Tank

Steel Liner Tank

## **FEATURES:**

- Colorbond® or Zincalume® walls & roof
- Roof trusses hot dipped galvanized
- Australian made polyfabric liner
- 50mm (2") Outlet & Ball-valve Tap
- 100mm (4") Overflow
- 500mm Leaf Sieve or 50mm Inlet
- Lockable Manway Access port
- **Bolt Facias**
- Self-Supporting Roof Design (no support poles are necessary)
- UV resistant materials
- Standard with 20yr warranty
- Installation provided for NSW, ACT and most of VIC