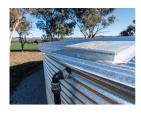

## 110,000Ltr Steel **Liner Tank**

**RWL-110** 

8.01m Dia. x 2.20m H

## **FEATURES:**

- Colorbond® or Zincalume® walls & roof
- Roof trusses hot dipped galvanized
- Australian made polyfabric liner
- 50mm (2") Outlet & Ball-valve Tap
- 100mm (4") Overflow
- 500mm Leaf Sieve or 50mm Inlet
- Lockable Manway Access port
- **Bolt Facias**
- Self-Supporting Roof Design (no support poles are necessary)
- UV resistant materials
- Standard with 20yr warranty
- Installation provided for NSW, ACT and most of VIC