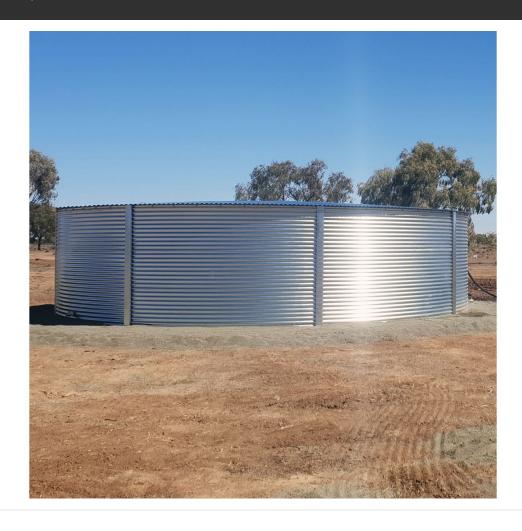

## 110,000Ltr Steel **Liner Tank**

**RWL-110** 

8.01m Dia. x 2.20m H

## **FEATURES:**

- Colorbond® or Zincalume® walls & roof
- Roof trusses hot dipped galvanized
- Australian made polyfabric liner
- 50mm (2") Outlet & Ball-valve Tap
- 100mm (4") Overflow
- 500mm Leaf Sieve or 50mm Inlet
- Lockable Manway Access port
- **Bolt Facias**
- Self-Supporting Roof Design (no support poles are necessary)
- UV resistant materials
- Standard with 20yr warranty
- Installation provided for NSW, ACT and most of VIC