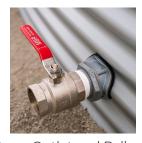

## **SUPPLIED WITH:**

for Steel Liner Tank

50mm Outlet and Ballvalve 100mm Overflow for Steel 500mm Leaf Sieve for Steel Lockable Steel Manway for Liner Tank

Liner Tank

Steel Liner Tank

## **FEATURES:**

- Colorbond® or Zincalume® walls & roof
- Roof trusses hot dipped galvanized
- Australian made polyfabric liner
- 50mm (2") Outlet & Ball-valve Tap
- 100mm (4") Overflow
- 500mm Leaf Sieve or 50mm Inlet
- Lockable Manway Access port
- **Bolt Facias**
- Self-Supporting Roof Design (no support poles are necessary)
- UV resistant materials
- Standard with 20yr warranty
- Installation provided for NSW, ACT and most of VIC