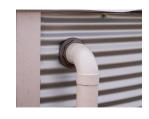

## **SUPPLIED WITH:**

for Steel Liner Tank

50mm Outlet and Ballvalve 100mm Overflow for Steel 500mm Leaf Sieve for Steel Lockable Steel Manway for Liner Tank

Liner Tank

Steel Liner Tank

## **FEATURES:**

- Colorbond® or Zincalume® walls & roof
- Roof trusses hot dipped galvanized
- Australian made polyfabric liner
- 50mm (2") Outlet & Ball-valve Tap
- 100mm (4") Overflow
- 500mm Leaf Sieve or 50mm Inlet
- Lockable Manway Access port
- **Bolt Facias**
- Self-Supporting Roof Design (no support poles are necessary)
- UV resistant materials
- Standard with 20yr warranty
- Installation provided for NSW, ACT and most of VIC