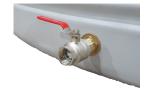

## **SUPPLIED WITH:**

400mm Leaf Sieve

50mm Outlet and Ball Valve

## **FEATURES:**

- 400mm Leaf Sieve
- 90mm Overflow
- 40mm Outlet & Ball-valve Tap
- Corrugated Wall
- Self-Supporting Roof Design (no support poles are necessary)
- Extra thick walls for Maximum Strength
- One-piece Construction (no joints, seams or part-lines)
- Extra UV Protection
- 12 Year Warranty