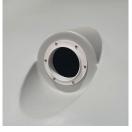

## **SUPPLIED WITH:**

400mm Leaf Sieve

50mm Outlet and Ball Valve

## **FEATURES:**

- 400mm Leaf Sieve
- 90mm Overflow
- 40mm Outlet & Ball-valve Tap
- Corrugated Wall
- Self-Supporting Roof Design (no support poles are necessary)
- Extra thick walls for Maximum Strength
- One-piece Construction (no joints, seams or part-lines)
- Extra UV Protection
- 12 Year Warranty