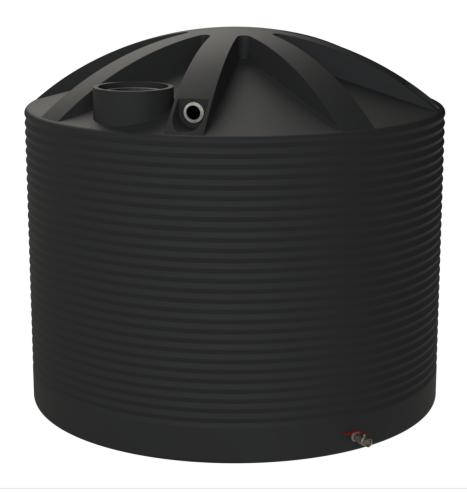

## 13,700ltr Poly Rainwater Tank

The 13,700ltr Rainwater tank is a good medium sized tank, regularly used in household rainwater storage applications or larger commercial applications when interlocking numerous tanks in a row.

SKU:

RW-13700

**DIMENSIONS:** 

3100 Dia. x 2100 Inlet height 2450 Apex H

## **FEATURES:**

- 400mm Leaf Sieve
- 90mm Overflow
- 40mm Outlet & Ball-valve Tap
- Corrugated Wall
- Self-Supporting Roof Design (no support poles are necessary)
- Extra thick walls for Maximum Strength
- One-piece Construction (no joints, seams or part-lines)
- Extra UV Protection
- 12 Year Warranty