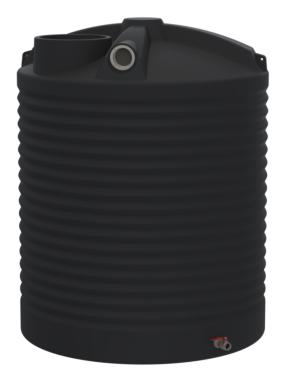

## 1,600ltr Poly Rainwater Tank

The 1,600ltr poly rainwater tank is the perfect option to tuck away in the corner of the yard or the outside nook of the house for household use.

SKU: RW-1600 DIMENSIONS: 1250 Dia. x 1500 Inlet H x 1610 Apex H

## **FEATURES:**

- ✓ 300mm Leaf Sieve
- ✓ 90mm Overflow
- ✓ 25mm Outlet & Ball-valve Tap
- Corrugated Walls
- Self-Supporting Roof Design (no support poles are necessary)
- Extra thick walls for Maximum Strength
- One-piece Construction (no joints, seams or part-lines)
- Extra UV Protection
- ✓ 12 Year Warranty