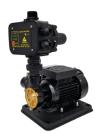

**OPTIONAL EXTRAS:** 

455mm Screw Access Lid

Water Level Indicator

Float Valve

Garden Pump