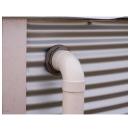

## **SUPPLIED WITH:**

50mm Outlet and Ballvalve for Steel

100mm Overflow for 500mm Leaf Sieve for 50mm Inlet for Steel Steel Liner Tank Steel Liner Tank

Liner Tank

Lockable Steel Manway for Steel

Australia ENVIROFORM POLY AGRICULTURAL SOLUTIONS

## **FEATURES:**

- ✓ Colorbond<sup>®</sup> or Zincalume<sup>®</sup> walls & roof
- Roof trusses hot dipped galvanized
- Australian made polyfabric liner
- ✓ 50mm (2") Outlet & Ball-valve Tap
- ✓ 100mm (4") Overflow
- ✓ 500mm Leaf Sieve or 50mm Inlet
- Lockable Manway Access port
- Bolt Facias
- Self-Supporting Roof Design (no support poles are necessary)
- ✓ UV resistant materials
- ✓ Standard with 20yr warranty
- ✓ Installation provided for NSW, ACT and most of VIC