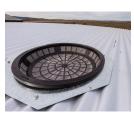

## **SUPPLIED WITH:**

50mm Outlet and Ballvalve for Steel

100mm Overflow for 500mm Leaf Sieve for 50mm Inlet for Steel Steel Liner Tank Steel Liner Tank

Liner Tank

Lockable Steel Manway for Steel

Australia ENVIROFORM POLY AGRICULTURAL SOLUTIONS

## **FEATURES:**

- ✓ Colorbond<sup>®</sup> or Zincalume<sup>®</sup> walls & roof
- Roof trusses hot dipped galvanized
- Australian made polyfabric liner
- ✓ 50mm (2") Outlet & Ball-valve Tap
- ✓ 100mm (4") Overflow
- ✓ 500mm Leaf Sieve or 50mm Inlet
- Lockable Manway Access port
- Bolt Facias
- Self-Supporting Roof Design (no support poles are necessary)
- ✓ UV resistant materials
- ✓ Standard with 20yr warranty
- ✓ Installation provided for NSW, ACT and most of VIC