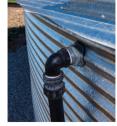

## **SUPPLIED WITH:**

50mm Outlet and Ballvalve for Steel

100mm Overflow for 500mm Leaf Sieve for 50mm Inlet for Steel Steel Liner Tank Steel Liner Tank

Liner Tank

Lockable Steel Manway for Steel

Australia ENVIROFORM POLY AGRICULTURAL SOLUTIONS

## **FEATURES:**

- ✓ Colorbond<sup>®</sup> or Zincalume<sup>®</sup> walls & roof
- Roof trusses hot dipped galvanized
- Australian made polyfabric liner
- ✓ 50mm (2") Outlet & Ball-valve Tap
- ✓ 100mm (4") Overflow
- ✓ 500mm Leaf Sieve or 50mm Inlet
- Lockable Manway Access port
- Bolt Facias
- Self-Supporting Roof Design (no support poles are necessary)
- ✓ UV resistant materials
- ✓ Standard with 20yr warranty
- ✓ Installation provided for NSW, ACT and most of VIC