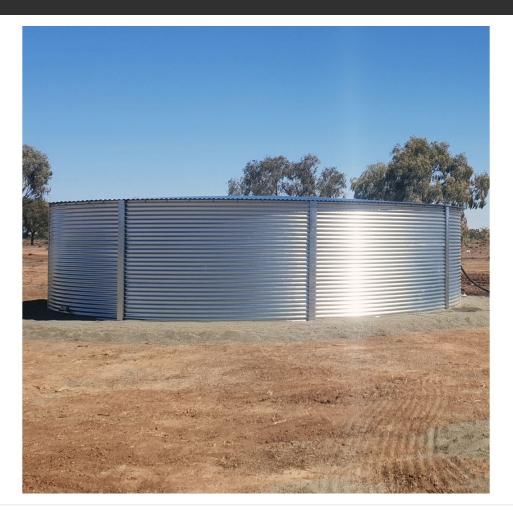

## 170,000Ltr Steel **Liner Tank**

RWL-170

10.02m Dia. x 2.20m H

## **FEATURES:**

- ✓ Colorbond<sup>®</sup> or Zincalume<sup>®</sup> walls & roof
- Roof trusses hot dipped galvanized
- Australian made polyfabric liner
- ✓ 50mm (2") Outlet & Ball-valve Tap
- ✓ 100mm (4") Overflow
- ✓ 500mm Leaf Sieve or 50mm Inlet
- Lockable Manway Access port
- Bolt Facias
- Self-Supporting Roof Design (no support poles are necessary)
- ✓ UV resistant materials
- ✓ Standard with 20yr warranty
- ✓ Installation provided for NSW, ACT and most of VIC