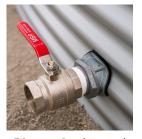

## **SUPPLIED WITH:**

50mm Outlet and Ballvalve for Steel

100mm Overflow for 500mm Leaf Sieve for 50mm Inlet for Steel Steel Liner Tank Steel Liner Tank

Liner Tank

Lockable Steel Manway for Steel

Australia ENVIROFORM POLY AGRICULTURAL SOLUTIONS

## **FEATURES:**

- ✓ Colorbond<sup>®</sup> or Zincalume<sup>®</sup> walls & roof
- Roof trusses hot dipped galvanized
- Australian made polyfabric liner
- ✓ 50mm (2") Outlet & Ball-valve Tap
- ✓ 100mm (4") Overflow
- ✓ 500mm Leaf Sieve or 50mm Inlet
- Lockable Manway Access port
- Bolt Facias
- Self-Supporting Roof Design (no support poles are necessary)
- ✓ UV resistant materials
- ✓ Standard with 20yr warranty
- ✓ Installation provided for NSW, ACT and most of VIC