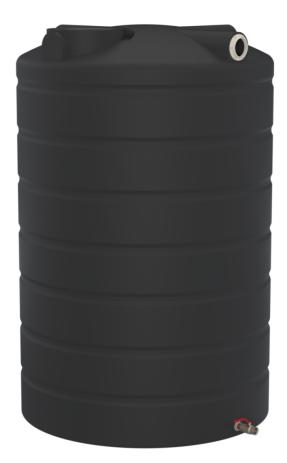

## 2,000ltr Poly Rainwater Tank

Our 2,000ltr Rainwater Tanks are commonly used for small homes or units.

SKU: RW-2000

DIMENSIONS: 1300 Dia. x 1960 Inlet H x 2010 Apex H

## **FEATURES:**

- ✓ 300mm Leaf Sieve
- ✓ 90mm Overflow
- 25mm Outlet & Ball-valve Tap
- Banded Walls
- Self-Supporting Roof Design (no support poles are necessary)
- Extra thick walls for Maximum Strength
- One-piece Construction (no joints, seams or part-lines)
- Extra UV Protection
- 12 Year Warranty