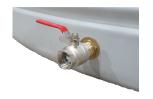

## **SUPPLIED WITH:**

90mm Overflow

500mm Leaf Sieve

50mm Outlet and Ball Valve

## **FEATURES:**

- 500mm Leaf Sieve
- 90mm Overflow
- 50mm Outlet & Ball-valve Tap
- Self-Supporting Roof Design (no support poles are necessary)
- Extra thick walls for Maximum Strength
- One-piece Construction (no joints, seams or part-lines)
- Extra UV Protection
- 12 Year Warranty