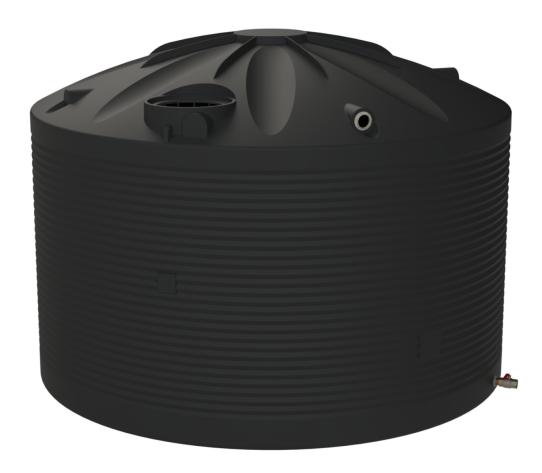

## 22,500ltr Poly Rainwater Tank

Our 22,500Ltr Rainwater Tanks are popular on farms or large home blocks where space is not an issue & larger amounts of water storage are needed.

SKU: RW-22500 **DIMENSIONS:** 

3640 Dia. x 2360 Inlet H x 2640 Apex H