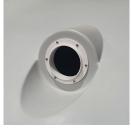

## **SUPPLIED WITH:**

90mm Overflow

500mm Leaf Sieve

50mm Outlet and Ball Valve

## **FEATURES:**

- 500mm Leaf Sieve
- 90mm Overflow
- 50mm Outlet & Ball-valve Tap
- Self-Supporting Roof Design (no support poles are necessary)
- Extra thick walls for Maximum Strength
- One-piece Construction (no joints, seams or part-lines)
- Extra UV Protection
- 12 Year Warranty