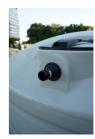

## **SUPPLIED WITH:**

90mm Overflow

500mm Leaf Sieve

50mm Outlet and Ball Valve

## **FEATURES:**

- 500mm Leaf Sieve
- 90mm Overflow
- 50mm Outlet & Ball-valve Tap
- Self-Supporting Roof Design (no support poles are necessary)
- Extra thick walls for Maximum Strength
- One-piece Construction (no joints, seams or part-lines)
- Extra UV Protection
- 12 Year Warranty