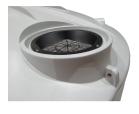

## **SUPPLIED WITH:**

90mm Overflow

500mm Leaf Sieve

50mm Outlet and Ball Valve

## **FEATURES:**

- 500mm Leaf Sieve
- 90mm Overflow
- 50mm Outlet & Ball-valve Tap
- Self-Supporting Roof Design (no support poles are necessary)
- Extra thick walls for Maximum Strength
- One-piece Construction (no joints, seams or part-lines)
- Extra UV Protection
- 12 Year Warranty