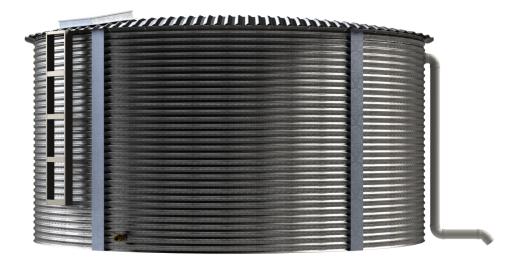

## 25,000ltr Steel Liner Tank

RWL-25

4.01m Dia. x 2.2m High

## **FEATURES:**

- ✓ Colorbond<sup>®</sup> or Zincalume<sup>®</sup> walls & roof
- Roof trusses hot dipped galvanized
- Australian made polyfabric liner
- ✓ 1 x 50mm (2") outlet and ball valve
- ✓ 1 x 100mm (4") overflow
- ✓ 1 x leaf basket OR 50mm inlet
- ✓ 1 x lockable manhole
- Bolt facias