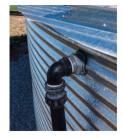

## 25,000ltr Steel Liner Tank



RWL-25

4.01m Dia. x 2.2m High



## **SUPPLIED WITH:**



Tank



LIner Tank





50mm Inlet for Steel Liner 100mm Overflow for Steel 500mm Leaf Sieve for Steel Lockable Steel Manway for Liner Tank



Steel Liner Tank

Australia ENVIROFORM POLY AGRICULTURAL SOLUTIONS

## **FEATURES:**

- ✓ Colorbond<sup>®</sup> or Zincalume<sup>®</sup> walls & roof
- Roof trusses hot dipped galvanized
- Australian made polyfabric liner
- ✓ 1 x 50mm (2") outlet and ball valve
- ✓ 1 x 100mm (4") overflow
- ✓ 1 x leaf basket OR 50mm inlet
- ✓ 1 x lockable manhole
- Bolt facias



50mm Inlet for Steel Liner Tank



50mm Outlet and Ballvalve for Steel Liner Tank

## **OPTIONAL EXTRAS:**



Omm Outlet with Storz Fitting



Tank

50mm Outlet with Ladder for Steel Liner Vermin Proofing for

ermin Proofing for Steel Liner Tank