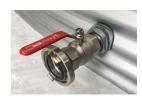

## 25,000ltr Steel Liner Tank



RWL-25

4.01m Dia. x 2.2m High



## **SUPPLIED WITH:**



Tank



LIner Tank





50mm Inlet for Steel Liner 100mm Overflow for Steel 500mm Leaf Sieve for Steel Lockable Steel Manway for Liner Tank



Steel Liner Tank

Australia ENVIROFORM POLY AGRICULTURAL SOLUTIONS

## **FEATURES:**

- ✓ Colorbond<sup>®</sup> or Zincalume<sup>®</sup> walls & roof
- Roof trusses hot dipped galvanized
- Australian made polyfabric liner
- ✓ 1 x 50mm (2") outlet and ball valve
- ✓ 1 x 100mm (4") overflow
- ✓ 1 x leaf basket OR 50mm inlet
- ✓ 1 x lockable manhole
- Bolt facias



50mm Inlet for Steel Liner Tank



50mm Outlet and Ballvalve for Steel Liner Tank

## **OPTIONAL EXTRAS:**



Omm Outlet with Storz Fitting



Tank

50mm Outlet with Ladder for Steel Liner Vermin Proofing for

ermin Proofing for Steel Liner Tank