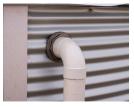

## 25,000ltr Steel Liner Tank



RWL-25

4.01m Dia. x 2.2m High



## **SUPPLIED WITH:**



Tank



LIner Tank





50mm Inlet for Steel Liner 100mm Overflow for Steel 500mm Leaf Sieve for Steel Lockable Steel Manway for Liner Tank



Steel Liner Tank

Australia ENVIROFORM POLY AGRICULTURAL SOLUTIONS

## **FEATURES:**

- ✓ Colorbond<sup>®</sup> or Zincalume<sup>®</sup> walls & roof
- Roof trusses hot dipped galvanized
- Australian made polyfabric liner
- ✓ 1 x 50mm (2") outlet and ball valve
- ✓ 1 x 100mm (4") overflow
- ✓ 1 x leaf basket OR 50mm inlet
- ✓ 1 x lockable manhole
- Bolt facias



50mm Inlet for Steel Liner Tank



50mm Outlet and Ballvalve for Steel Liner Tank

## **OPTIONAL EXTRAS:**



Omm Outlet with Storz Fitting



Tank

50mm Outlet with Ladder for Steel Liner Vermin Proofing for

ermin Proofing for Steel Liner Tank