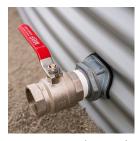

## 25,000ltr Steel Liner Tank



RWL-25

4.01m Dia. x 2.2m High



## **SUPPLIED WITH:**



Tank



LIner Tank





50mm Inlet for Steel Liner 100mm Overflow for Steel 500mm Leaf Sieve for Steel Lockable Steel Manway for Liner Tank



Steel Liner Tank

Australia ENVIROFORM POLY AGRICULTURAL SOLUTIONS

## **FEATURES:**

- ✓ Colorbond<sup>®</sup> or Zincalume<sup>®</sup> walls & roof
- Roof trusses hot dipped galvanized
- Australian made polyfabric liner
- ✓ 1 x 50mm (2") outlet and ball valve
- ✓ 1 x 100mm (4") overflow
- ✓ 1 x leaf basket OR 50mm inlet
- ✓ 1 x lockable manhole
- Bolt facias



50mm Inlet for Steel Liner Tank



50mm Outlet and Ballvalve for Steel Liner Tank

## **OPTIONAL EXTRAS:**



Omm Outlet with Storz Fitting



Tank

50mm Outlet with Ladder for Steel Liner Vermin Proofing for

ermin Proofing for Steel Liner Tank