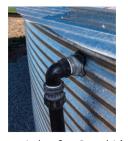

## 25,000ltr Steel Liner Tank



RWL-25

4.01m Dia. x 2.2m High



## **SUPPLIED WITH:**



Tank



LIner Tank





50mm Inlet for Steel Liner 100mm Overflow for Steel 500mm Leaf Sieve for Steel Lockable Steel Manway for Liner Tank



Steel Liner Tank

Australia ENVIROFORM POLY AGRICULTURAL SOLUTIONS

## **FEATURES:**

- ✓ Colorbond<sup>®</sup> or Zincalume<sup>®</sup> walls & roof
- Roof trusses hot dipped galvanized
- Australian made polyfabric liner
- ✓ 1 x 50mm (2") outlet and ball valve
- ✓ 1 x 100mm (4") overflow
- ✓ 1 x leaf basket OR 50mm inlet
- ✓ 1 x lockable manhole
- Bolt facias



50mm Inlet for Steel Liner Tank



50mm Outlet and Ballvalve for Steel Liner Tank

## **OPTIONAL EXTRAS:**



Omm Outlet with Storz Fitting



Tank

50mm Outlet with Ladder for Steel Liner Vermin Proofing for

ermin Proofing for Steel Liner Tank