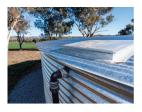

## 25,000ltr Steel Liner Tank

RWL-25

4.01m Dia. x 2.2m High

## **FEATURES:**

- ✓ Colorbond<sup>®</sup> or Zincalume<sup>®</sup> walls & roof
- Roof trusses hot dipped galvanized
- Australian made polyfabric liner
- ✓ 1 x 50mm (2") outlet and ball valve
- ✓ 1 x 100mm (4") overflow
- ✓ 1 x leaf basket OR 50mm inlet
- ✓ 1 x lockable manhole
- Bolt facias