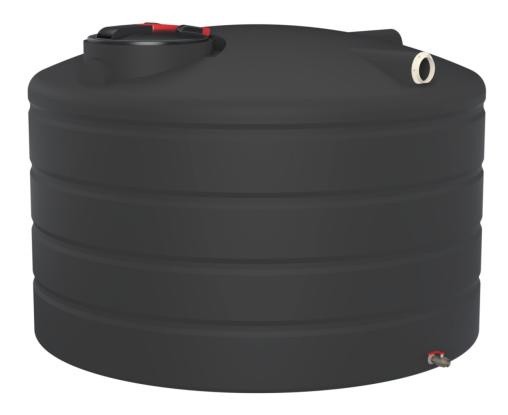

## 2,500ltr Squat Poly Rainwater Tank

The 2,500ltr Squat Rainwater Tank is an increasingly common size. These tanks are ideal for use on a tank stand.

SKU:

RW-2500

1840 Dia. x 1105 Inlet H x 1150 Apex H

## **FEATURES:**

- 400mm Leaf Sieve
- 90mm Overflow
- 25mm Outlet & Ball-valve Tap
- Banded Walls
- Self-Supporting Roof Design (no support poles are necessary)
- Extra thick walls for Maximum Strength
- One-piece Construction (no joints, seams or part-lines)
- Extra UV Protection
- 12 Year Warranty