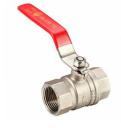

## **SUPPLIED WITH:**

300mm Leaf Sieve

90mm Overflow

25mm Ball Valve Tap

25mm Brass Tank Fitting

## **FEATURES:**

- 300mm Leaf Sieve
- 90mm Overflow
- 25mm Outlet & Ball-valve Tap
- Banded Walls
- Self-Supporting Roof Design (no support poles are necessary)
- Extra thick walls for Maximum Strength
- One-piece Construction (no joints, seams or part-lines)
- Extra UV Protection
- 12 Year Warranty