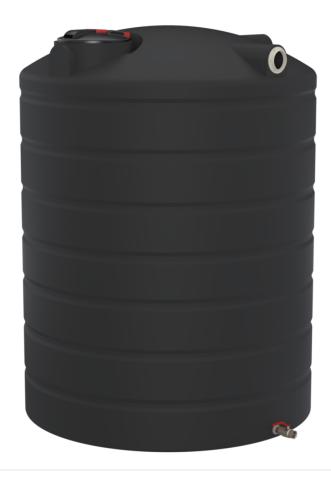

## 3,000ltr Poly Rainwater Tank

Our 3,000ltr Rainwater Tanks are commonly used for small homes or units where space is a little more accommodating.

SKU:

RW-3000

DIMENSIONS: 1500 Dia. x 1900 Inlet H x 2000 Apex H

## **FEATURES:**

- 300mm Leaf Sieve
- 90mm Overflow
- 25mm Outlet & Ball-valve Tap
- Banded Walls
- Self-Supporting Roof Design (no support poles are necessary)
- Extra thick walls for Maximum Strength
- One-piece Construction (no joints, seams or part-lines)
- Extra UV Protection
- 12 Year Warranty