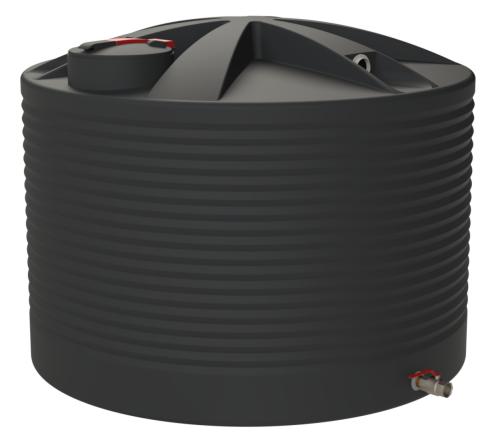

## 4,500ltr Poly Rainwater Tank

We are excited to introduce our new 4,500ltr Poly Rainwater Tank to the market!

SKU: RW-4500 DIMENSIONS: 2150 Dia. x 1450 Inlet H x 1550 Apex H

## **SUPPLIED WITH:**

400mm Leaf Sieve

90mm Overflow

25mm Ball Valve Tap

25mm Brass Tank Fitting

ENVIROFORM POLY AGRICULTURAL SOLUTIONS

## **FEATURES:**

- ✓ 400mm Leaf Sieve
- ✓ 90mm Overflow
- ✓ 25mm Outlet & Ball-valve Tap
- Corrugated Walls
- Self-Supporting Roof Design (no support poles are necessary)
- Extra thick walls for Maximum Strength
- One-piece Construction (no joints, seams or part-lines)
- Extra UV Protection
- ✓ 12 Year Warranty