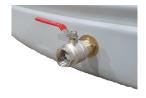

## **SUPPLIED WITH:**

90mm Overflow

50mm Outlet and Ball Valve

500mm Leaf Sieve

## **FEATURES:**

- 500mm Leaf Sieve
- 90mm Overflow
- 50mm Outlet & Ball-valve Tap
- Self-Supporting Roof Design (no support poles are necessary)
- Extra thick walls for Maximum Strength
- One-piece Construction (no joints, seams or part-lines)
- Extra UV Protection
- 20 Year Warranty
- Smooth Walls