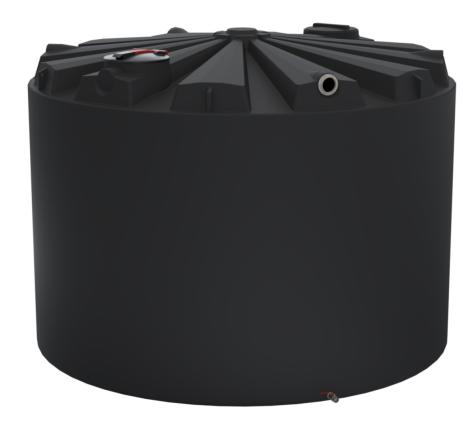

## 50,000Ltr Poly **Rainwater Tank**

Our 50,000L Rainwater Tanks are popular for large amounts of rain harvesting & bulk spray water storage.

RW-50000

4600 Dia. x 3290 Inlet H x 3440 Apex H