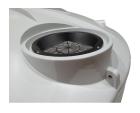

## **SUPPLIED WITH:**

90mm Overflow

50mm Outlet and Ball Valve

500mm Leaf Sieve

## **FEATURES:**

- 500mm Leaf Sieve
- 90mm Overflow
- 50mm Outlet & Ball-valve Tap
- Self-Supporting Roof Design (no support poles are necessary)
- Extra thick walls for Maximum Strength
- One-piece Construction (no joints, seams or part-lines)
- Extra UV Protection
- 20 Year Warranty
- Smooth Walls