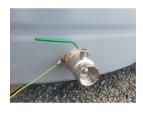

## **SUPPLIED WITH:**

Diesel 2" Ball Valve

Diesel Top Fill Kit

Diesel Lifting Lug

## **FEATURES:**

- 2" Fully Galvanised Tanker Fast Fill Connection and Top Fill Kit
- Sight Glass for Tank Level Indication with isolation Ball Valve
- Lockable Steel Manway for access to tank
- Delivery Available to Queensland, NSW, VIC, NT & SA
- 4 specialised Lifting Points
- Designed and Manufactured in Australia by local a family owned and run business
- Manufactured using specialised Hexene diesel approved material
- 2" Free-to-air Vent
- Can be set-up for pumps requiring return lines etc
- Tanks to be installed compliant with the AS1940-2017 Diesel Standard
- Available for depot pick-up in Brisbane QLD, Sydney NSW, Melbourne VIC and Adelaide SA.