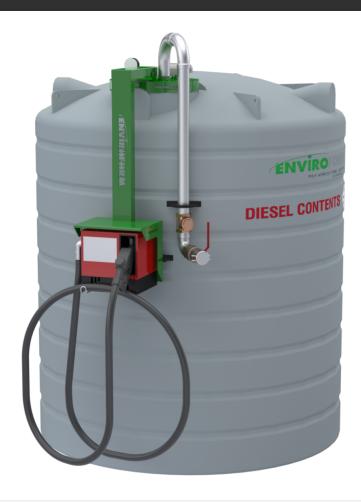

## **5000ltr Single Skin Diesel Tank**

Our 5,000Ltr Single Skin Diesel Tank has a safe fill of 4,700Ltr.

SKU: DLS-5000 DIMENSIONS: 1840 Dia. x 2470 H

## **SUPPLIED WITH:**

Diesel 2" Ball Valve

Diesel Top Fill Kit

Diesel Lifting Lug

## **FEATURES:**

- 2" Fully Galvanised Tanker Fast Fill Connection and Top Fill Kit
- Sight Glass for Tank Level Indication with isolation Ball Valve
- Lockable Steel Manway for access to tank
- Delivery Available to Queensland, NSW, VIC, NT & SA
- 4 specialised Lifting Points
- Designed and Manufactured in Australia by local a family owned and run business
- Manufactured using specialised Hexene diesel approved material
- 2" Free-to-air Vent
- Can be set-up for pumps requiring return lines etc
- Tanks to be installed compliant with the AS1940-2017 Diesel Standard
- Available for depot pick-up in Brisbane QLD, Sydney NSW, Melbourne VIC and Adelaide SA.