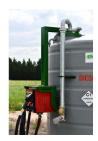

## **5000ltr Single Skin Diesel Tank**

Our 5,000Ltr Single Skin Diesel Tank has a safe fill of 4,700Ltr.

SKU: DLS-5000 DIMENSIONS: 1840 Dia. x 2470 H

## **FEATURES:**

- 2" Fully Galvanised Tanker Fast Fill Connection and Top Fill Kit
- Sight Glass for Tank Level Indication with isolation Ball Valve
- Lockable Steel Manway for access to tank
- Delivery Available to Queensland, NSW, VIC, NT & SA
- 4 specialised Lifting Points
- Designed and Manufactured in Australia by local a family owned and run business
- Manufactured using specialised Hexene diesel approved material
- 2" Free-to-air Vent
- Can be set-up for pumps requiring return lines etc
- Tanks to be installed compliant with the AS1940-2017 Diesel Standard
- Available for depot pick-up in Brisbane QLD, Sydney NSW, Melbourne VIC and Adelaide SA.