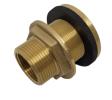

## **SUPPLIED WITH:**

200mm Leaf Sieve

90mm Overflow

25mm Ball Valve Tap

25mm Brass Tank Fitting

## **FEATURES:**

- 200mm Leaf Sieve
- 90mm Overflow
- 25mm Outlet & Ball-valve Tap
- Corrugated Walls
- Self-Supporting Roof Design (no support poles are necessary)
- Extra thick walls for Maximum Strength
- One-piece Construction (no joints, seams or part-lines)
- Extra UV Protection
- 12 Year Warranty