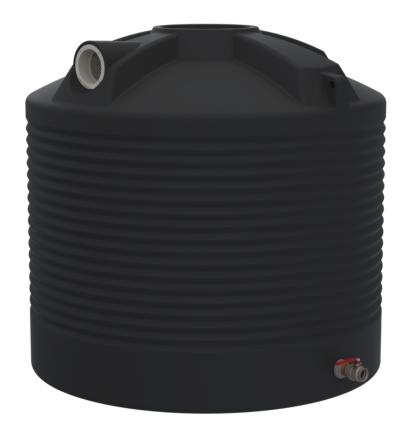

## **600ltr Poly Rainwater Tank**

Ideal for the small tank stand, these 600ltr tanks are the perfect option for household drinking water.

SKU: RW-600 DIMENSIONS: 1000 Dia. x 900 Inlet H x 900 Apex H

## **FEATURES:**

- 200mm Leaf Sieve
- 90mm Overflow
- 25mm Outlet & Ball-valve Tap
- Corrugated Walls
- Self-Supporting Roof Design (no support poles are necessary)
- Extra thick walls for Maximum Strength
- One-piece Construction (no joints, seams or part-lines)
- Extra UV Protection
- 12 Year Warranty