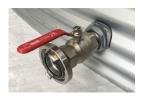

## **SUPPLIED WITH:**

50mm Outlet and Ballvalve for Steel

100mm Overflow for 500mm Leaf Sieve for 50mm Inlet for Steel Steel Liner Tank Steel Liner Tank

Liner Tank

Lockable Steel Manway for Steel

Australia ENVIROFORM POLY AGRICULTURAL SOLUTIONS

## **FEATURES:**

- ✓ Colorbond<sup>®</sup> or Zincalume<sup>®</sup> walls & roof
- Roof trusses hot dipped galvanized
- Australian made polyfabric liner
- ✓ 50mm (2") Outlet & Ball-valve Tap
- ✓ 100mm (4") Overflow
- ✓ 500mm Leaf Sieve or 50mm Inlet
- Lockable Manway Access port
- Bolt Facias
- Self-Supporting Roof Design (no support poles are necessary)
- ✓ UV resistant materials
- ✓ Standard with 20yr warranty
- ✓ Installation provided for NSW, ACT and most of VIC