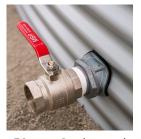

## **SUPPLIED WITH:**

50mm Outlet and Ballvalve for Steel

100mm Overflow for 500mm Leaf Sieve for 50mm Inlet for Steel Steel Liner Tank Steel Liner Tank

Liner Tank

Lockable Steel Manway for Steel

Australia ENVIROFORM POLY AGRICULTURAL SOLUTIONS

## **FEATURES:**

- ✓ Colorbond<sup>®</sup> or Zincalume<sup>®</sup> walls & roof
- Roof trusses hot dipped galvanized
- Australian made polyfabric liner
- ✓ 50mm (2") Outlet & Ball-valve Tap
- ✓ 100mm (4") Overflow
- ✓ 500mm Leaf Sieve or 50mm Inlet
- Lockable Manway Access port
- Bolt Facias
- Self-Supporting Roof Design (no support poles are necessary)
- ✓ UV resistant materials
- ✓ Standard with 20yr warranty
- ✓ Installation provided for NSW, ACT and most of VIC