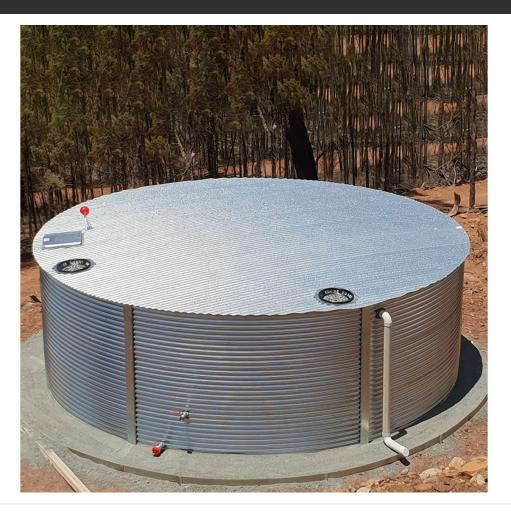

## 80,000Ltr Steel **Liner** Tank

RWL-80

7.01m Dia. x 2.20m H

## **FEATURES:**

- ✓ Colorbond<sup>®</sup> or Zincalume<sup>®</sup> walls & roof
- Roof trusses hot dipped galvanized
- Australian made polyfabric liner
- ✓ 50mm (2") Outlet & Ball-valve Tap
- ✓ 100mm (4") Overflow
- ✓ 500mm Leaf Sieve or 50mm Inlet
- Lockable Manway Access port
- Bolt Facias
- Self-Supporting Roof Design (no support poles are necessary)
- ✓ UV resistant materials
- ✓ Standard with 20yr warranty
- ✓ Installation provided for NSW, ACT and most of VIC