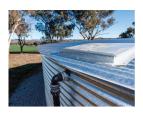

## 80,000Ltr Steel **Liner** Tank

RWL-80

7.01m Dia. x 2.20m H

## **FEATURES:**

- ✓ Colorbond<sup>®</sup> or Zincalume<sup>®</sup> walls & roof
- Roof trusses hot dipped galvanized
- Australian made polyfabric liner
- ✓ 50mm (2") Outlet & Ball-valve Tap
- ✓ 100mm (4") Overflow
- ✓ 500mm Leaf Sieve or 50mm Inlet
- Lockable Manway Access port
- Bolt Facias
- Self-Supporting Roof Design (no support poles are necessary)
- ✓ UV resistant materials
- ✓ Standard with 20yr warranty
- ✓ Installation provided for NSW, ACT and most of VIC