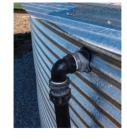

## **SUPPLIED WITH:**

50mm Outlet and Ballvalve for Steel

100mm Overflow for 500mm Leaf Sieve for 50mm Inlet for Steel Steel Liner Tank Steel Liner Tank

Liner Tank

Lockable Steel Manway for Steel

Australia ENVIROFORM POLY AGRICULTURAL SOLUTIONS

## **FEATURES:**

- ✓ Colorbond<sup>®</sup> or Zincalume<sup>®</sup> walls & roof
- Roof trusses hot dipped galvanized
- Australian made polyfabric liner
- ✓ 50mm (2") Outlet & Ball-valve Tap
- ✓ 100mm (4") Overflow
- ✓ 500mm Leaf Sieve or 50mm Inlet
- Lockable Manway Access port
- Bolt Facias
- Self-Supporting Roof Design (no support poles are necessary)
- ✓ UV resistant materials
- ✓ Standard with 20yr warranty
- ✓ Installation provided for NSW, ACT and most of VIC