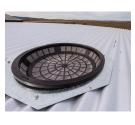

## **SUPPLIED WITH:**

50mm Outlet and Ballvalve for Steel

100mm Overflow for 500mm Leaf Sieve for 50mm Inlet for Steel Steel Liner Tank Steel Liner Tank

Liner Tank

Lockable Steel Manway for Steel

Australia ENVIROFORM POLY AGRICULTURAL SOLUTIONS

## **FEATURES:**

- ✓ Colorbond<sup>®</sup> or Zincalume<sup>®</sup> walls & roof
- Roof trusses hot dipped galvanized
- Australian made polyfabric liner
- ✓ 50mm (2") Outlet & Ball-valve Tap
- ✓ 100mm (4") Overflow
- ✓ 500mm Leaf Sieve or 50mm Inlet
- Lockable Manway Access port
- Bolt Facias
- Self-Supporting Roof Design (no support poles are necessary)
- ✓ UV resistant materials
- ✓ Standard with 20yr warranty
- ✓ Installation provided for NSW, ACT and most of VIC