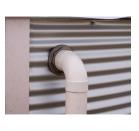

## **SUPPLIED WITH:**

50mm Outlet and Ballvalve for Steel

100mm Overflow for 500mm Leaf Sieve for 50mm Inlet for Steel Steel Liner Tank Steel Liner Tank

Liner Tank

Lockable Steel Manway for Steel

Australia ENVIROFORM POLY AGRICULTURAL SOLUTIONS

## **FEATURES:**

- ✓ Colorbond<sup>®</sup> or Zincalume<sup>®</sup> walls & roof
- Roof trusses hot dipped galvanized
- Australian made polyfabric liner
- ✓ 50mm (2") Outlet & Ball-valve Tap
- ✓ 100mm (4") Overflow
- ✓ 500mm Leaf Sieve or 50mm Inlet
- Lockable Manway Access port
- Bolt Facias
- Self-Supporting Roof Design (no support poles are necessary)
- ✓ UV resistant materials
- ✓ Standard with 20yr warranty
- ✓ Installation provided for NSW, ACT and most of VIC